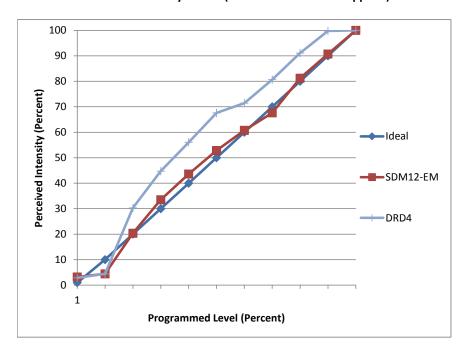

## Linearity Curves (Best-fit Power Profile Applied):

## **Observations:**

DRD4 Minimum on 2%